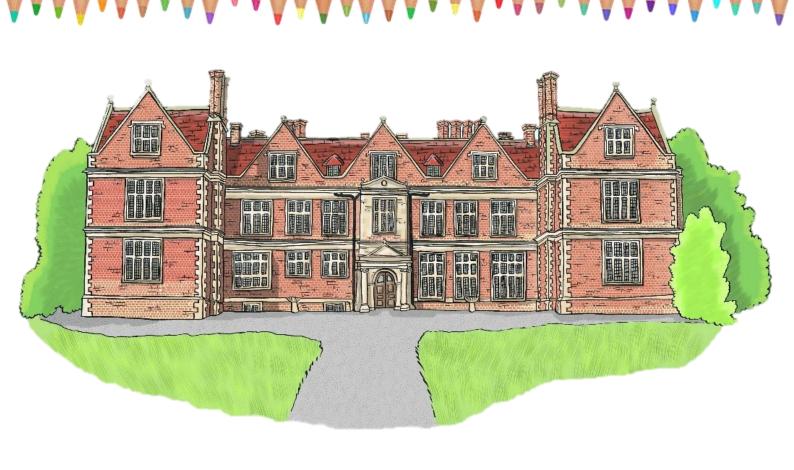

## SHAW HOUSE

SOLOURING BOOKLET

THIS BOOKLET BELONGS TO

SHAW HOUSE WAS
BUILT IN 1531 WHEN
QUEEN ELIZABETH 1
WAS ON THE THRONE.

THE HOUSE WAS BUILT
FOR THOMAS DOLMAN,
A WEALTHY MEWBURY
CLOTH MERCHANT.

SHAM HOUSE REMANIED
A PRIVATE FAMILY
HOME FOR 362 YEARS.