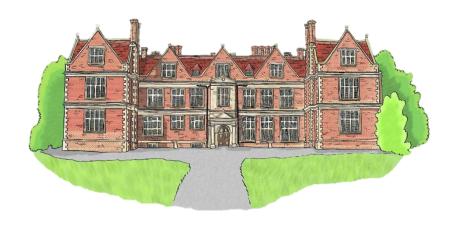

## SHAW HOUSE

SOLOURING BOOKLET

THIS BOOKLET BELONGS TO

SHAW HOUSE WAS
BUILT IN 1531 WHEN
QUEEN ELIZABETH 1
WAS ON THE THRONE.

THE HOUSE WAS BUILT
FOR THOMAS DOLMAN,
A WEALTHY MEWBURY
CLOTH MERCHANT.

SHAM HOUSE REMANIED
A PRIVATE FAMILY
HOME FOR 362 YEARS.