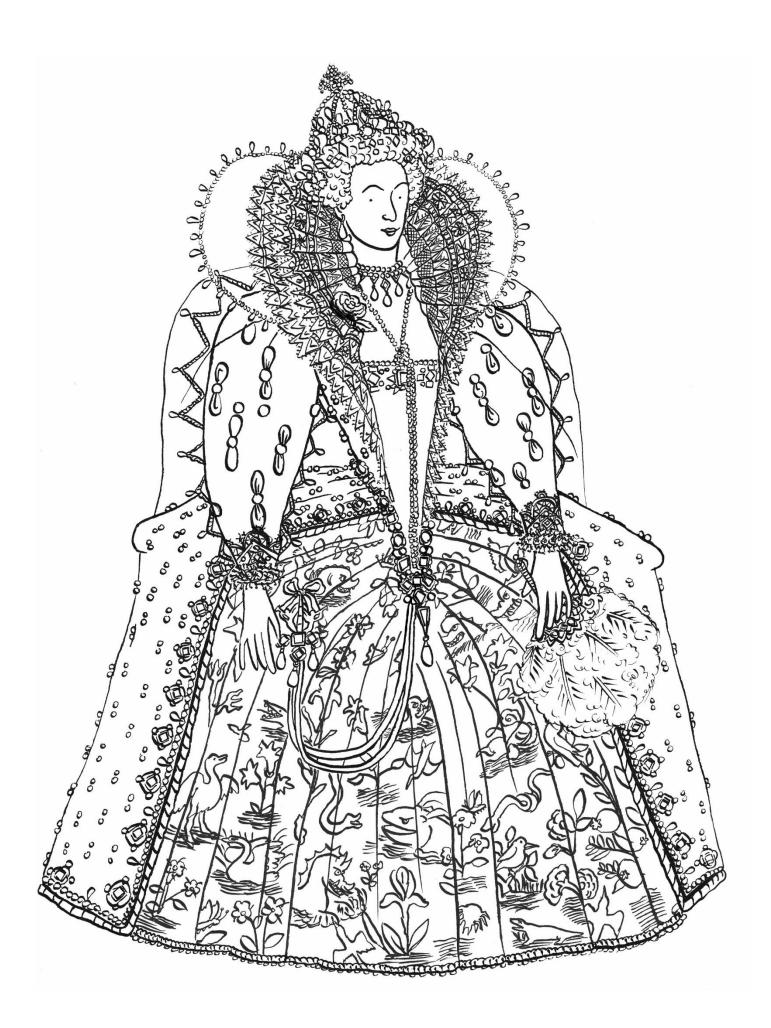

## SHAW HOUSE

SOLOURING BOOKLET

THIS BOOKLET BELONGS TO

SHAW HOUSE WAS
BUILT IN 1531 WHEN
QUEEN ELIZABETH 1
WAS ON THE THRONE.

THE HOUSE WAS BUILT
FOR THOMAS DOLMAN,
A WEALTHY MEWBURY
CLOTH MERCHANT.

SHAM HOUSE REMANIED
A PRIVATE FAMILY
HOME FOR 362 YEARS.