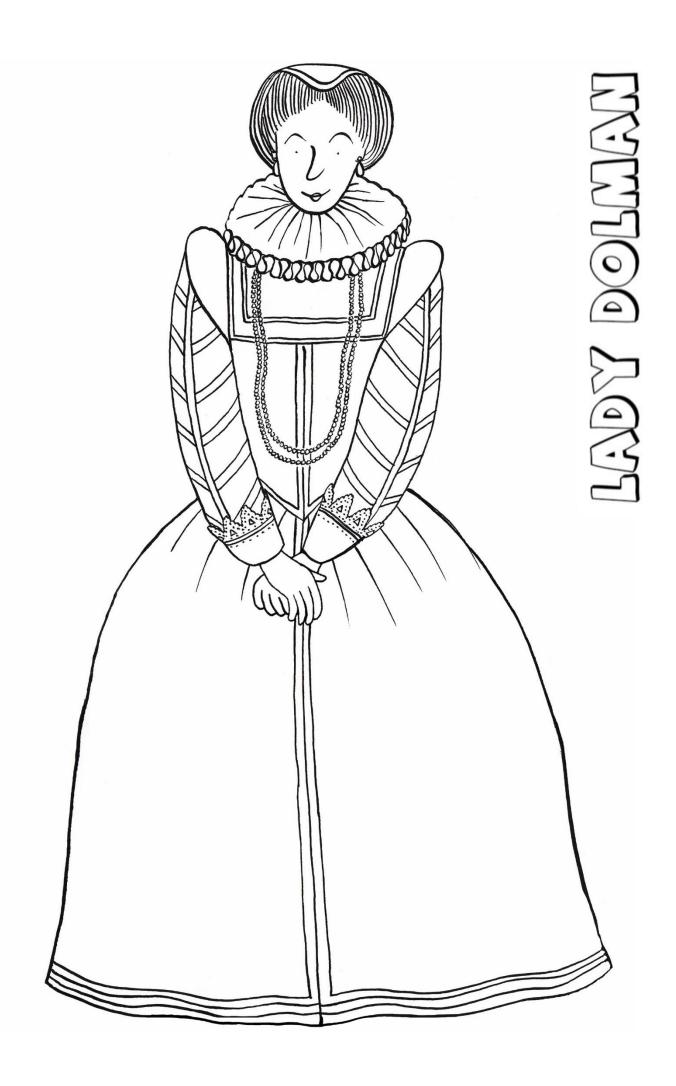

## SHAW HOUSE

SOLOURING BOOKLET

THIS BOOKLET BELONGS TO

SHAW HOUSE WAS
BUILT IN 1531 WHEN
QUEEN ELIZABETH 1
WAS ON THE THRONE.

THE HOUSE WAS BUILT
FOR THOMAS DOLMAN,
A WEALTHY MEWBURY
CLOTH MERCHANT.

SHAM HOUSE REMANIED
A PRIVATE FAMILY
HOME FOR 362 YEARS.