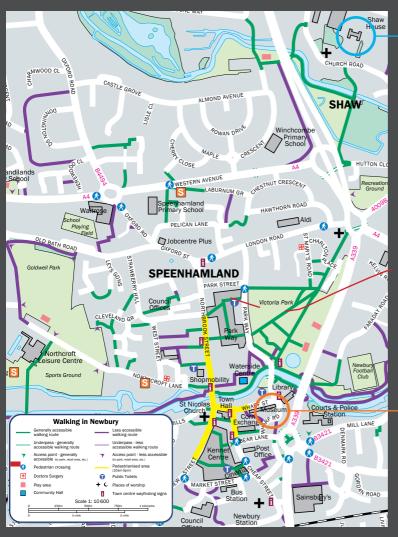

### **Central Newbury Map**



# www.westberkshireheritage.org

West Berkshire Heritage is a service provided by West Berkshire Council committed to safeguarding the local heritage whilst supporting education and encouraging community involvement. The service includes Shaw House, the West Berkshire museum, archaeology and cultural information and guidance.









## Walking map



#### Shaw House

Church Road Newbury Berkshire RG14 2DR T: 01635 279279

### West Berkshire Museum

The Wharf Newbury Berkshire RG14 5AS T: 01635 519562

# www.westberkshireheritage.org

West Berkshire Heritage is a service provided by West Berkshire Council committed to safeguarding the local heritage whilst supporting education and encouraging community involvement. The service includes Shaw House, the West Berkshire museum, archaeology and cultural information and guidance.